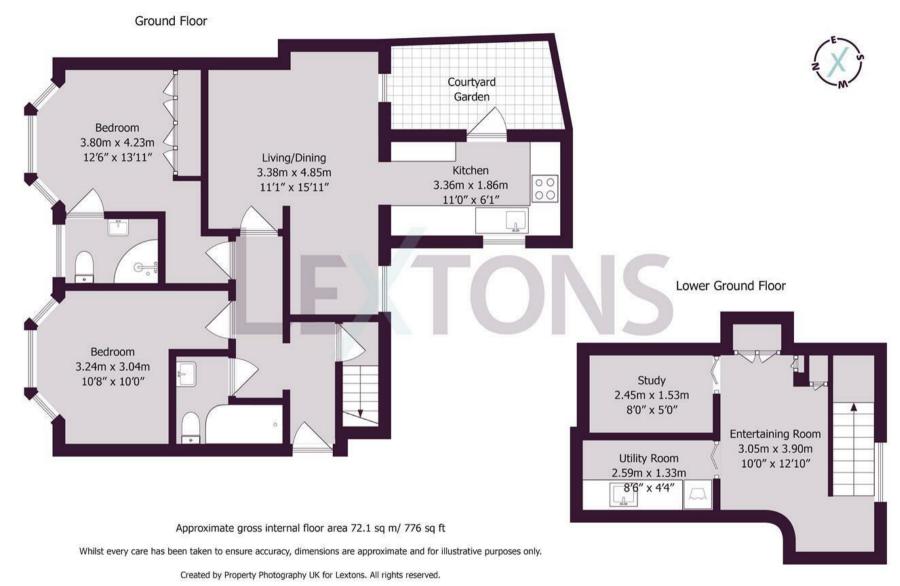

The property offers flexible internal space with two large double bedrooms one with an en-suite and fitted floor to ceiling wardrobes. To the rear of the property is a newly-fitted bespoke contemporary kitchen with hardwood worksurfaces, integrated appliances and double width Villeroy & Boch butler sink. Both bathrooms are beautifully refurbished to the highest standard, complete with new designer fittings, WC's and wash-hand basins. The large living/dining area has two south facing windows and been cleverly re-designed, and an additional further basement with a separate study, utility room and entertaining area complete with ample bespoke joinery storage. This is high quality, ready to move in home also benefits from a secure south-facing, private and tranquil walled courtyard patio.