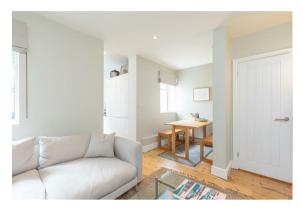

The property offers flexible internal space with two large double bedrooms one with an en-suite and fitted floor to ceiling wardrobes. To the rear of the property is a newly-fitted bespoke contemporary kitchen with hardwood worksurfaces, integrated appliances and double width Villeroy & Boch butler sink. Both bathrooms are beautifully refurbished to the highest standard, complete with new designer fittings, WC's and wash-hand basins. The large living/dining area has two south facing windows and been cleverly re-designed, and an additional further basement with a separate study, utility room and entertaining area complete with ample bespoke joinery storage. This is high quality, ready to move in home also benefits from a secure south-facing, private and tranquil walled courtyard patio.