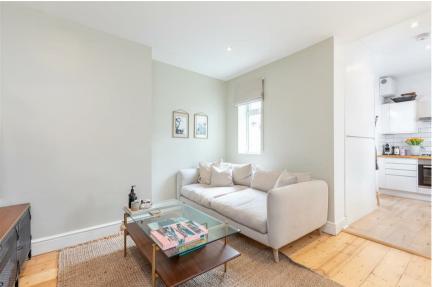

The property offers flexible internal space with two large double bedrooms one with an en-suite and fitted floor to ceiling wardrobes. To the rear of the property is a newly-fitted bespoke contemporary kitchen with hardwood worksurfaces, integrated appliances and double width Villeroy & Boch butler sink. Both bathrooms are beautifully refurbished to the highest standard, complete with new designer fittings, WC's and wash-hand basins. The large living/dining area has two south facing windows and been cleverly re-designed, and an additional further basement with a separate study, utility room and entertaining area complete with ample bespoke joinery storage. This is high quality, ready to move in home also benefits from a secure south-facing, private and tranquil walled courtyard patio.