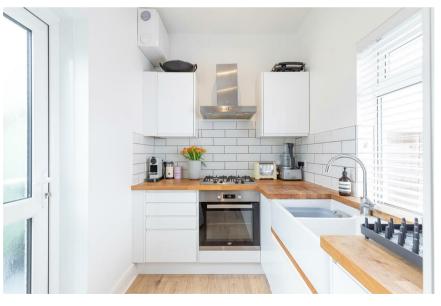

The property offers flexible internal space with two large double bedrooms one with an en-suite and fitted floor to ceiling wardrobes. To the rear of the property is a newly-fitted bespoke contemporary kitchen with hardwood worksurfaces, integrated appliances and double width Villeroy & Boch butler sink. Both bathrooms are beautifully refurbished to the highest standard, complete with new designer fittings, WC's and wash-hand basins. The large living/dining area has two south facing windows and been cleverly re-designed, and an additional further basement with a separate study, utility room and entertaining area complete with ample bespoke joinery storage. This is high quality, ready to move in home also benefits from a secure south-facing, private and tranquil walled courtyard patio.